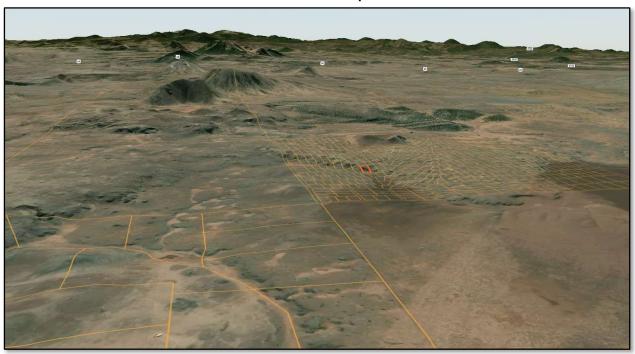

## **CONCHO LAKELAND UNIT 5 Lot: 1019**

**Aerial Parcel Map** 

Nearby - Concho Lake

**Nearby – Fishing in the White Mountains** 

Nearby - Petrified Forest National Park

Nearby – White Mountains

Nearby - Maverick ATV Trail in the White Mountains

State: Arizona

County: Apache

Legal Description: CONCHO LAKELAND UNIT 5 Lot: 1019

APN: 107-33-189

Size: 1.0 Acre

**GPS Coordinates** 

Midpoint: 34°22'5.52"N, 109°35'24.98"W

NW Corner: 34°22'07.05"N, 109°35'25.90"W